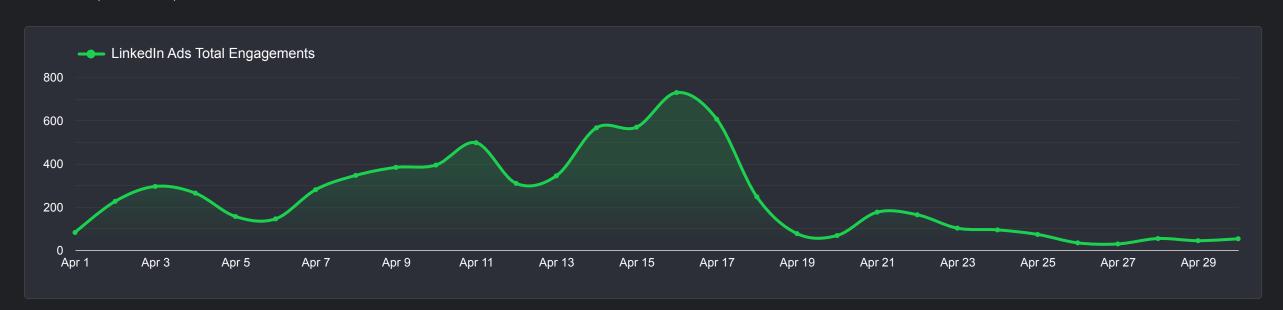

# **Engagements**

Clicks, Reactions, Comments

LinkedIn Ads Clicks 549 16.6%

LinkedIn Ads Reactions 59

LinkedIn Ads Comments

1

N/A